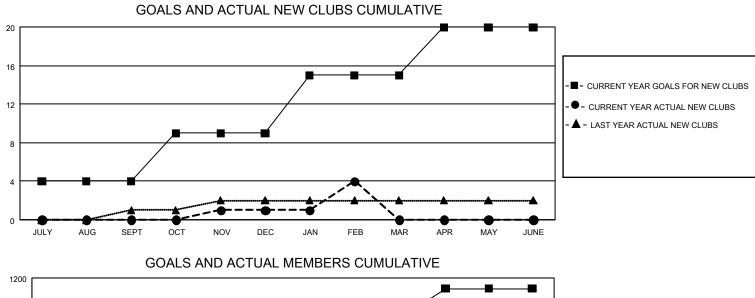

## LOCATION: ONTARIO

GMT: OPEN

GMT CA 2

| Clubs                 |               |           |               | Members               |                        |                         |                                                    |  |
|-----------------------|---------------|-----------|---------------|-----------------------|------------------------|-------------------------|----------------------------------------------------|--|
| RESULTS FOR 2019-2020 |               |           |               | RESULTS FOR 2019-2020 |                        |                         |                                                    |  |
| QUARTER               | NEW CLUB GOAL | NEW CLUBS | DROPPED CLUBS | QUARTER MEM           | BER GROWTH NET<br>GOAL | MEMBER GROWTH<br>ACTUAL | DROPPED<br>MEMBERS ACTUAL<br>(including transfers) |  |
| JULY/AUG/SEPT         | 12            | 0         | 1             | JULY/AUG/SEPT         | 570                    | 217                     | 381                                                |  |
| OCT/NOV/DEC           | 15            | 1         | 3             | OCT/NOV/DEC           | 891                    | 403                     | 560                                                |  |
| JAN/FEB/MAR           | 18            | 3         | 4             | JAN/FEB/MAR           | 1,095                  | 461                     | 217                                                |  |
| APR/MAY/JUNE          | 15            | 0         | 0             | APR/MAY/JUNE          | 756                    | 0                       | 0                                                  |  |