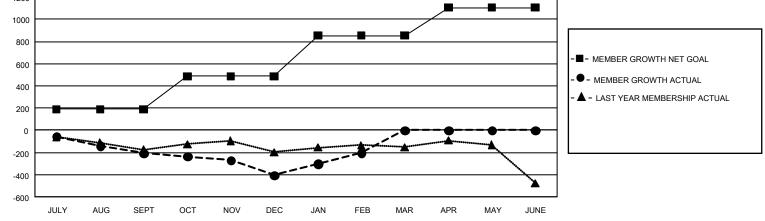

## LOCATION: ONTARIO

GMT: OPEN

GMT CA 2

| Clubs                 |               |           |               | Members               |                        |                         |                                                    |  |
|-----------------------|---------------|-----------|---------------|-----------------------|------------------------|-------------------------|----------------------------------------------------|--|
| RESULTS FOR 2019-2020 |               |           |               | RESULTS FOR 2019-2020 |                        |                         |                                                    |  |
| QUARTER               | NEW CLUB GOAL | NEW CLUBS | DROPPED CLUBS | QUARTER MEM           | BER GROWTH NET<br>GOAL | MEMBER GROWTH<br>ACTUAL | DROPPED<br>MEMBERS ACTUAL<br>(including transfers) |  |
| JULY/AUG/SEPT         | 12            | 0         | 1             | JULY/AUG/SEPT         | 570                    | 217                     | 381                                                |  |
| OCT/NOV/DEC           | 15            | 1         | 3             | OCT/NOV/DEC           | 891                    | 403                     | 560                                                |  |
| JAN/FEB/MAR           | 18            | 3         | 4             | JAN/FEB/MAR           | 1,095                  | 461                     | 217                                                |  |
| APR/MAY/JUNE          | 15            | 0         | 0             | APR/MAY/JUNE          | 756                    | 0                       | 0                                                  |  |